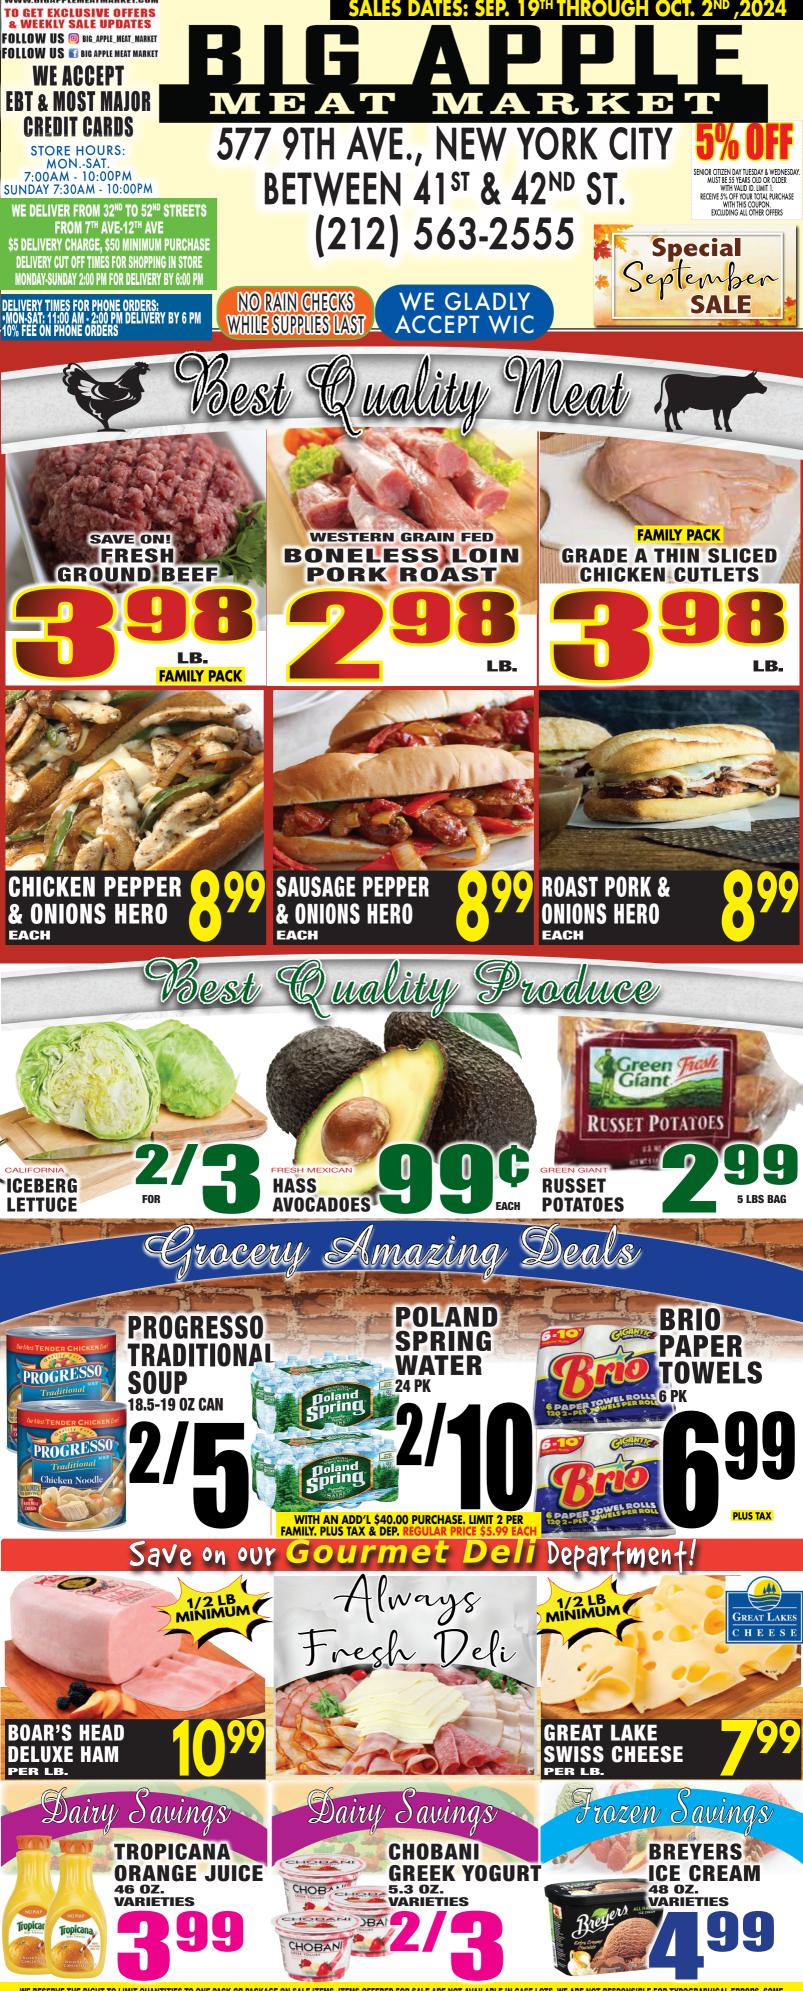

## MEAT Deparment

SAVE ON!

**PIG FEET** 

**FRESH OR FROZEN** 

LB.

FAMILY PACK

LB.

FRESH QUALITY MEAT