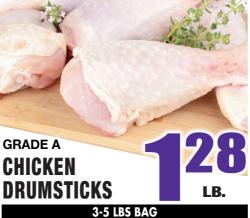

## MEAT Deparment

SAVE ON!

**PIG FEET** 

**FRESH OR FROZEN** 

LB.

FAMILY PACK

LB.

FRESH QUALITY MEAT